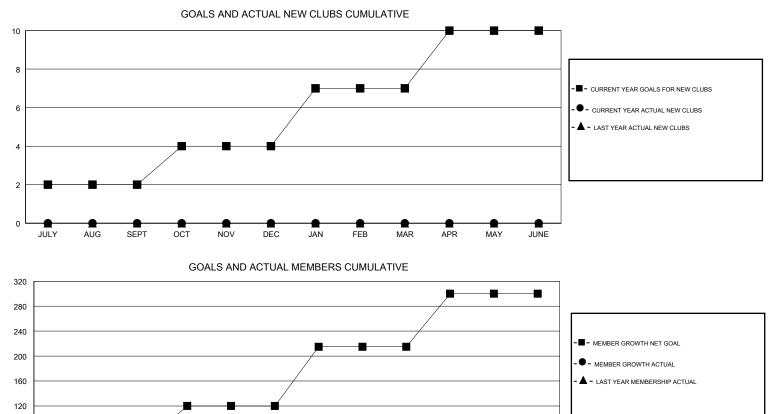

## VENKATA S RAJU DANTULURI GMT:

| GMT: VENKATA S RAJU DANTULURI |               |           |               | ION INDIA             |                           |                         | GMT CA                                             |
|-------------------------------|---------------|-----------|---------------|-----------------------|---------------------------|-------------------------|----------------------------------------------------|
| Clubs                         |               |           |               | Members               |                           |                         |                                                    |
| RESULTS FOR 2018-2019         |               |           |               | RESULTS FOR 2018-2019 |                           |                         |                                                    |
| QUARTER                       | NEW CLUB GOAL | NEW CLUBS | DROPPED CLUBS | QUARTER               | MEMBER GROWTH NET<br>GOAL | MEMBER GROWTH<br>ACTUAL | DROPPED<br>MEMBERS ACTUAL<br>(including transfers) |
| JULY/AUG/SEPT                 | 2             | 0         | 0             | JULY/AUG/SEPT         | 60                        | 22                      | 16                                                 |
| OCT/NOV/DEC                   | 2             | 0         | 0             | OCT/NOV/DEC           | 60                        | 0                       | 0                                                  |
| JAN/FEB/MAR                   | 3             | 0         | 0             | JAN/FEB/MAR           | 95                        | 0                       | 0                                                  |
| APR/MAY/JUNE                  | 3             | 0         | 0             | APR/MAY/JUNE          | 85                        | 0                       | 0                                                  |